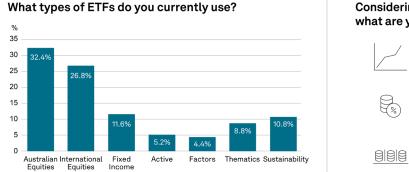

Financial advisers have been a growing force that shapes the Australian ETF landscape. Our recent survey revealed financial advisers' top considerations when selecting indices and ETFs.