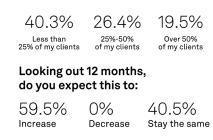

#### What is the top challenge you have when speaking to clients about integrating sustainability into their portfolios?

| Clients skeptical as to whether sustainability goals can be achieved without sacrificing returns | 40.3% |
|--------------------------------------------------------------------------------------------------|-------|
| Identifying a client's specific<br>sustainability preferences                                    | 26.4% |
| Explaining why they should consider sustainability integration                                   | 19.5% |
| Finding the right products to meet a client's specific sustainability needs                      | 13.9% |