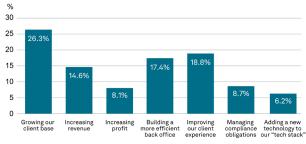

sustainability into their portfolios?

| Clients skeptical as to whether sustainability goals can be achieved without sacrificing returns | 40.3% |
|--------------------------------------------------------------------------------------------------|-------|
| Identifying a client's specific<br>sustainability preferences                                    | 26.4% |
| Explaining why they should consider sustainability integration                                   | 19.5% |
| Finding the right products to meet a client's specific sustainability needs                      | 13.9% |

0-25%

20-50%

50-75%

75-100%

### Considering the current economic and political climate, what are your clients most worried about?



#### Which aspects of your business are you focusing on for the coming year?







#### How much more ETF usage do you expect to see in portfolios over the next 12 months?



The survey was conducted by S&P Dow Jones Indices at its 11th Annual Australian Indexing & ETF Masterclass series in Sydney and Melbourne (Sept. 13 and 15, 2022). The number of respondents to each question may differ. Charts and tables are provided for illustrative purposes.

28.9%

15.2%

24.2%

31.9%

## **About S&P Dow Jones Indices**

At S&P Dow Jones Indices, we provide iconic and innovative index solutions backed by unparalleled expertise across the asset-class spectrum. By bringing transparency to the global capital markets, we empower investors everywhere to make decisions with conviction. We're the largest global resource for index-based concepts, data and research, and home to iconic