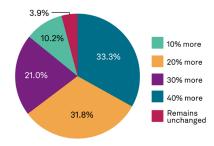

#### How much more ETF usage do you expect to see in portfolios over the next 12 months?

The survey was conducted by S&P Dow Jones Indices at its 11th Annual Australian Indexing & ETF Masterclass series in Sydney and Melbourne (Sept. 13 and 15, 2022). The number of respondents to each question may differ. Charts and tables are provided for illustrative purposes.