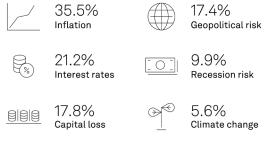

### Considering the current economic and political climate, what are your clients most worried about?