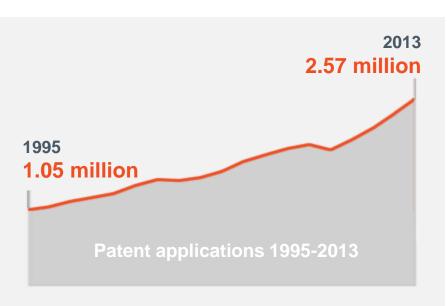

## Patent applications on the rise

Applications have risen 2.5-fold since 1995

**SOURCE: WIPO** 

93%

of executives believe their company's long-term success to be tied to its ability to innovate and out-perform competition — and yet 82% of executives do not believe their company's innovation efforts deliver a competitive advantage.