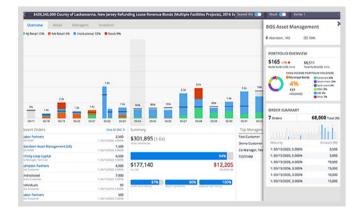

#### Tranche analysis

Evaluate all offered maturities by series, subscription, priority, retail, investor type, syndicate member participation, and more.

#### Investor data

Watch investors place orders on your deal. View real-time analysis about that investor and a portfolio summary of the investor's holding data. Evaluate top investors on your deal by name or type.

#### Syndicate data

Track syndicate members' participation and orders across the deal. Evaluate top syndicate members by firm name or type.

#### Reporting

View consolidated reports breaking down investor and syndicate member activity.

#### **Investor profiles**

- Click on an institutional investor account anywhere in Gameday to see their profile overview. View the investor's location and money type, a portfolio overview, and an order summary.
- In the portfolio overview, get context of the size of the investor by viewing their total AUM vs muni AUM; see a breakdown of their % muni holdings vs. other fixed income products, total muni holdings, and recent performance.
- Note the portfolio overview data is only available for those investors that publicly report it.