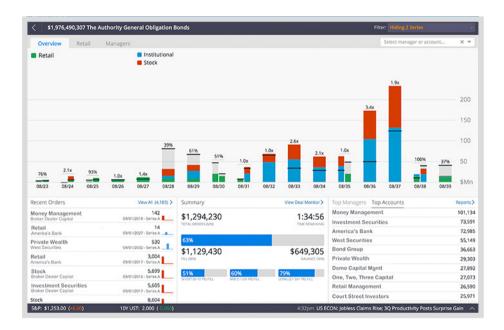

#### Tranche analysis

Evaluate all offered maturities by series, subscription, priority, retail, investor type, syndicate member participation, and more.

#### Investor data

Watch investors place orders on your deal. View real-time analysis about that investor and a portfolio summary of the investor's holding data. Evaluate top investors on your deal by name or type.

#### Syndicate data

Track syndicate members' participation and orders across the deal. Evaluate top syndicate members by firm name or type.

#### Order data

Get full access to raw order book data, fully exportable, filterable, and sortable.

#### Key Stats

#### **Recent orders**

- Track individual orders as they come into the order book.
- View the Indicator icon to get immediate context of an order and identify whether it is accretive to the book at the time of entry, whether it is a large order, where it is on the yield curve, and what type of order it is.
- Launch the All Orders page to mine, filter, sort, or export the data.

#### **Investor profiles**

- Click on an institutional investor account anywhere in Gameday to see their profile overview. View the investor's location and money type, a portfolio overview, and an order summary.
- In the portfolio overview, get context of the size of the investor by viewing their total AUM vs muni AUM; see a breakdown of their % muni holdings vs. other fixed income products, total muni holdings, and recent performance.
- Note the portfolio overview data is only available for those investors that publicly report it.