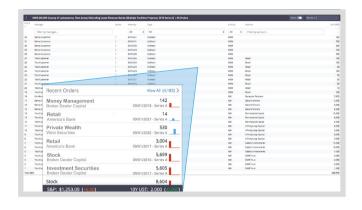

#### Order data

Get full access to raw order book data, fully exportable, filterable, and sortable.

#### **Recent orders**

- Track individual orders as they come into the order book.
- View the Indicator icon to get immediate context of an order and identify whether it is accretive to the book at the time of entry, whether it is a large order, where it is on the yield curve, and what type of order it is.
- Launch the All Orders page to mine, filter, sort, or export the data.